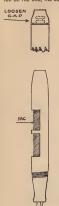

SECOND — Compression Stroke (Gently Pressed Down About 1/4 Inch)

EDGE - SEE "FOURTH"

THIRD-Pen released, Penfiller evacuating air completely.

FOURTH - Atmospheric pressure forces ink into pen, filling more completely than pen's own mechanism.

The easiest way to demonstrate the Torry Pentiller is with a cut-way pen all illustrated. Insert his pen in the pentiller, slowly pushing it down, depressing the FEVHLLER, present about one question that the control of the pentiller, and the pentiller pentiller, and the pentille